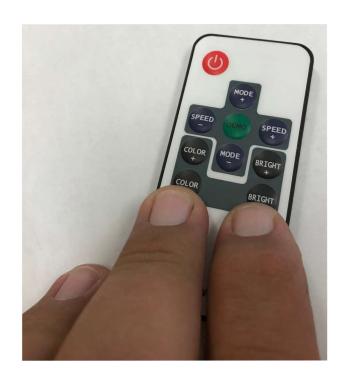

To reset the RGB controller Press and hold the 2 lower buttons
at the same time on the
remote (color -) & (bright -) for 5 seconds
and the unit will return to
standard operating mode.