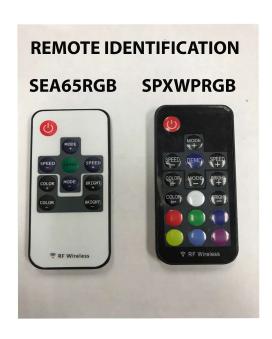

## TECH BRIEF - SEA65RGB AND SPXWPRGB CONTROL MODULE RESET

THIS TECH BRIEF COVERS SEA65RGB AND SPXWPRGB RGB CONTROL MODULES THAT MAY LOCK INTO DEMO MODE. CAUSE IS DIRECTLY RELATED TO PRESSING LIGHTING COMMANDS IN RAPID ORDER WHICH CAUSES THE MICRO PROCESSOR TO OPERATE IN "SAFE MODE".

## PART #'S COVERED BY THIS BRIEF

SPXWPRGB4 SPXWPRGB5 SEA65RGBS SEA65RGBW SEA65RGBB